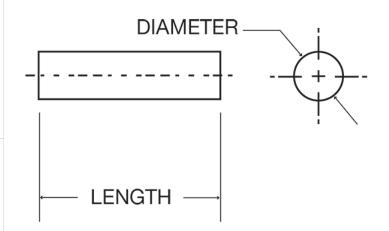

## Sapphire Rods & Ruby Rods - SP-12 Specifications

| Model            | SP-12                   |
|------------------|-------------------------|
| Outside Diameter | .0285/.0288"            |
| Length           | .432/.442"              |
| Material         | Unpolished/Sapphire rod |